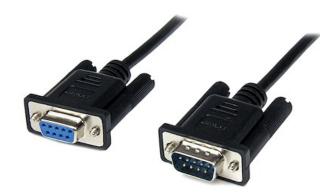

2m Black DB9 RS232 Serial Null Modem Cable F/M

Product ID: SCNM9FM2MBK

The SCNM9FM2MBK 2m DB9 Null Modem Cable features one DB9 male and one DB9 female connector, allowing you to connect a serial device to a 9-pin serial port, or transfer files directly from PC-to-PC via a serial connection.

## **Features**

- 1x DB9 female connector
- 1x DB9 male connector
- High quality shielding prevents EMI interference
- Molded connectors with strain relief

Hardware

Warranty Lifetime

Number of Conductors 7